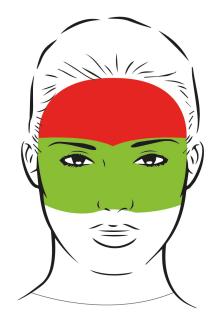

## **Principles:**

- Years of birth ending in an odd number (1, 3, 5, 7, 9) are YIN years.
- Years of birth ending in an even number (0, 2, 4, 6, 8) are YANG years.
- Balance Yin energy of birth with Yang treatment.
- Balance Yang energy of birth with Yin treatment.
- Apply Phyt'Ether serums and colored Clay Masks according to the 3 zones of the face:
  - Regeneration: forehead and temples
  - Assimilation: eyelids to nostrils and to the ears
  - Elimination: nostrils to chin including lower jaw (extend to frontal part of neck)

#### Selection of balancing products for YIN treatment (see chart):

- Regeneration: RED Clay Mask and Fire Phyt'Ether
- Assimilation: GREEN Clay Mask and Wood Phyt'Ether
- Elimination: WHITE Clay Mask and Metal Phyt'Ether

#### YIN MASK

for <u>yin</u> people

for yang people

| red   | REGENERATION | white  |
|-------|--------------|--------|
| green | ASSIMILATION | yellow |
| white | ELIMINATION  | black  |