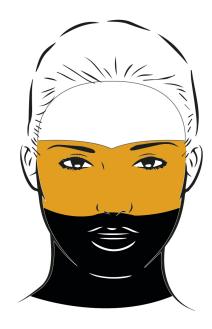

## **Principles:**

- Years of birth ending in an odd number (1, 3, 5, 7, 9) are YIN years.
- Years of birth ending in an even number (0, 2, 4, 6, 8) are YANG years.
- Balance Yin energy of birth with Yang treatment.
- Balance Yang energy of birth with Yin treatment.
- Apply Phyt'Ether serums and colored Clay Masks according to the 3 zones of the face:
  - Regeneration: forehead and temples
  - Assimilation: eyelids to nostrils and to the ears
  - Elimination: nostrils to chin including lower jaw (extend to frontal part of neck)

#### Selection of balancing products for YANG treatment (see chart):

- Regeneration: WHITE Clay Mask and Metal Phyt'Ether
- Assimilation: YELLOW Clay Mask and Earth Phyt'Ether
- Elimination: BLACK Clay Mask and Violet Phyt'Ether

#### YIN MASK

for <u>yin</u> people

for yang people

| red   | REGENERATION | white  |
|-------|--------------|--------|
| green | ASSIMILATION | yellow |
| white | ELIMINATION  | black  |